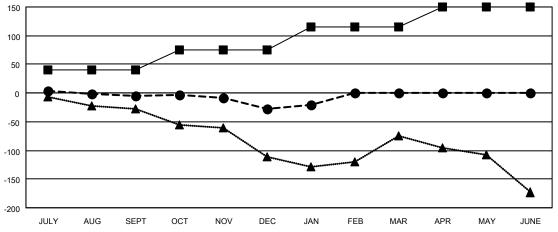

| Members               |                 |                  |                       |  |  |  |  |  |  |
|-----------------------|-----------------|------------------|-----------------------|--|--|--|--|--|--|
| RESULTS FOR 2022-2023 |                 |                  |                       |  |  |  |  |  |  |
| QUARTER               | MEMBER GROWTH N | ET MEMBER GROWTH | DROPPED               |  |  |  |  |  |  |
|                       | GOAL            | ACTUAL           | MEMBERS ACTUAL        |  |  |  |  |  |  |
|                       |                 |                  | (including transfers) |  |  |  |  |  |  |
| JULY/AUG/SE           | EPT 40          | 133              | 111                   |  |  |  |  |  |  |
| OCT/NOV/DE            | C 35            | 96               | 113                   |  |  |  |  |  |  |
| JAN/FEB/MAF           | ₹ 40            | 31               | 20                    |  |  |  |  |  |  |
| APR/MAY/JUI           | NE 35           | 0                | 0                     |  |  |  |  |  |  |

- CURRENT YEAR GOALS FOR NEW CLUBS

- ■ - CURRENT YEAR ACTUAL NEW CLUBS

- ▲ - LAST YEAR ACTUAL NEW CLUBS

- MEMBER GROWTH NET GOAL

- MEMBER GROWTH ACTUAL

- LAST YEAR MEMBERSHIP ACTUAL

| DROPPED CLUBS: 3 |     | 63 CLUBS OF 132 ADDED 1 OR<br>MORE NEW MEMBERS | GENDER DISTRIBUTION               |                |
|------------------|-----|------------------------------------------------|-----------------------------------|----------------|
|                  |     |                                                | MALE                              | 2,245 (65.32%) |
|                  |     |                                                | FEMALE                            | 1,190 (34.62%) |
| DROPPED MEMBERS  |     |                                                | NON BINARY                        | 0 (0.00%)      |
| DECEASED         | 33  |                                                | PREFER NOT TO ANSWER              | 2 (0.06%)      |
| CLUB CANCELLED   | 44  |                                                | TOTAL FAMILY LINIT MEMBERS        | 593            |
| OTHER            | 167 | CLICK HERE FOR CUMULATIVE                      | TOTAL FAMILY UNIT MEMBERS 59:     |                |
| TOTAL            | 244 | MEMBERSHIP DATA                                | FAMILY MEMBERS PAYING HAL<br>DUES | F 309          |