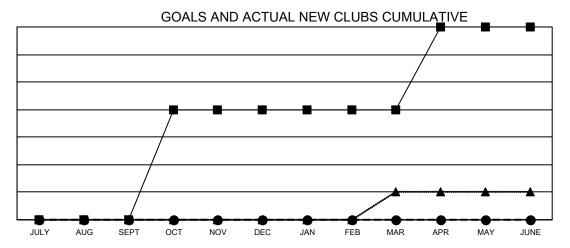

## GAT MONTHLY MEMBERSHIP PROGRESS REPORT

Multiple District 8

Results as of: 1/31/2023 LOCATION: LOUISIANA

| Clubs                 |               |           |               |  |  |  |  |  |
|-----------------------|---------------|-----------|---------------|--|--|--|--|--|
| RESULTS FOR 2022-2023 |               |           |               |  |  |  |  |  |
| QUARTER               | NEW CLUB GOAL | NEW CLUBS | DROPPED CLUBS |  |  |  |  |  |
| JULY/AUG/SEPT         | 0             | 0         | 1             |  |  |  |  |  |
| OCT/NOV/DEC           | 4             | 0         | 2             |  |  |  |  |  |
| JAN/FEB/MAR           | 0             | 0         | 0             |  |  |  |  |  |
| APR/MAY/JUNE          | 3             | 0         | 0             |  |  |  |  |  |

- CURRENT YEAR GOALS FOR NEW CLUBS

- ■ - CURRENT YEAR ACTUAL NEW CLUBS

- ▲ - LAST YEAR ACTUAL NEW CLUBS

- MEMBER GROWTH NET GOAL

- MEMBER GROWTH ACTUAL

- LAST YEAR MEMBERSHIP ACTUAL

| DROPPED CLUBS: 3 |     | 63 CLUBS OF 132 ADDED 1 OR<br>MORE NEW MEMBERS | GENDER DISTRIBUTION               |                |
|------------------|-----|------------------------------------------------|-----------------------------------|----------------|
|                  |     |                                                | MALE                              | 2,245 (65.32%) |
|                  |     |                                                | FEMALE                            | 1,190 (34.62%) |
| DROPPED MEMBERS  |     |                                                | NON BINARY                        | 0 (0.00%)      |
| DECEASED         | 33  |                                                | PREFER NOT TO ANSWER              | 2 (0.06%)      |
| CLUB CANCELLED   | 44  |                                                | TOTAL FAMILY LINIT MEMBERS        | 593            |
| OTHER            | 167 | CLICK HERE FOR CUMULATIVE                      | TOTAL FAMILY UNIT MEMBERS 59:     |                |
| TOTAL            | 244 | MEMBERSHIP DATA                                | FAMILY MEMBERS PAYING HAL<br>DUES | F 309          |